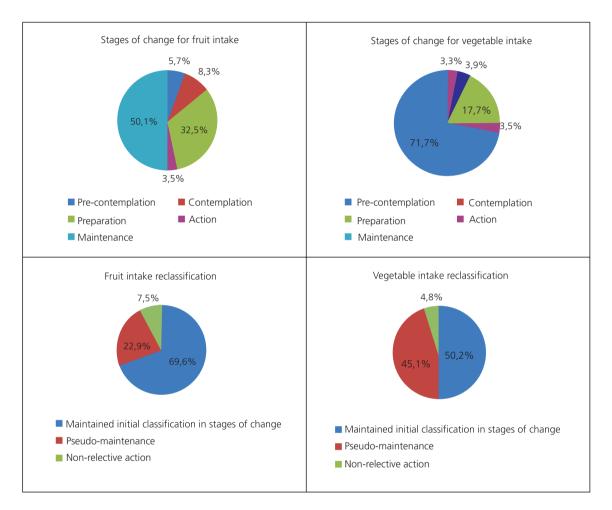

## **ERRATUM**

In article "Perception versus intake of fruit and vegetables" with DOI: 10.1590/1678-986 52018000200008 published in Revista de Nutrição, 31(2):221-233, on page 228:

Where is read: The colors of the graph "Stages of change for vegetable intake".

Figure 2. Description of the stages of change for fruit and vegetable intake among adults and elderly according to the initial classification and reclassification. Health Academy Program, *Belo Horizonte* (MG), 2014.