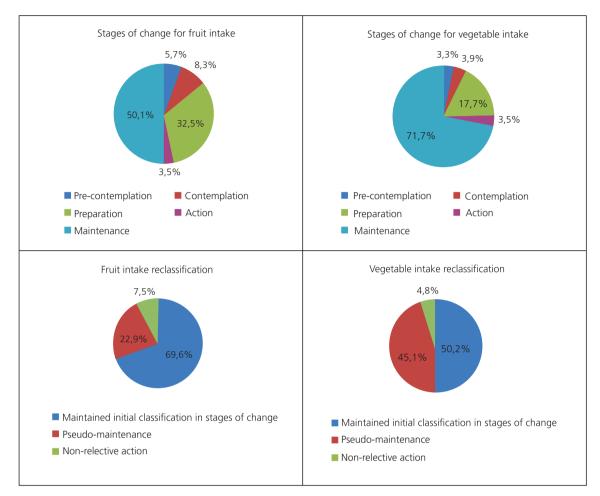

## **Should read**: The colors of the graph "Stages of change for vegetable intake".

**Figure 2**. Description of the stages of change for fruit and vegetable intake among adults and elderly according to the initial classification and reclassification. Health Academy Program, *Belo Horizonte* (MG), 2014.